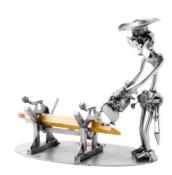

## 208 - Figure "Carpenter"

33,64 EUR

Item no.: 316032 shipping weight: 0.40 kg Manufacturer: Hinz & Kunst

## Product Description

Figure "Carpenter"

This metal figure is the ideal gift for everyone, who want to gift something special and unique.

The decorative metal sculptures by Hinz & Kunst are elaborately handcrafted with a passion for detail. Every figurine is unique. The sculptures are made from steel and copper, which is bent, cut, welded and brushed to create the desired effect. This extraordinary technique gives their figurines that distinct look

- Measurements: 19 x 10 x 17 cmWeight: 0.35 kg