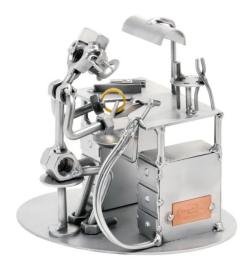

## 225 - Figure "Goldsmith"

**36**,<sup>13</sup> EUR

Item no.: 316038 shipping weight: 0.60 kg Manufacturer: Hinz & Kunst

## Product Description

Hinz & Kunst - Figure "Goldsmith"This metal figure is the ideal gift for goldsmiths.

The decorative metal sculptures by Hinz & Kunst are elaborately handcrafted with a passion for detail. Every figure is unique. The sculptures are made from steel and copper, which is bent, cut, welded and brushed to create the desired effect. This extraordinary technique gives their figurines that distinct look.