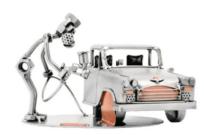

## 314 - Figurine "Car Painter"

## Product Description

Figurine "Car Painter"

This figurine is the ideal gift for car mechanics and car painters.

The decorative metal sculptures by Hinz & Kunst are elaborately handcrafted with a passion for detail. Every figurine is unique. The sculptures are made from steel and copper, which is bent, cut, welded and brushed to create the desired effect. This extraordinary technique gives their figurines that distinct look.