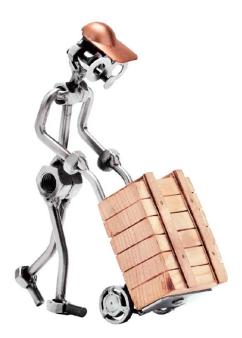

## 319 - Figure "Parcel Deliveryman"

## Product Description

Figure "Parcel Deliveryman"

This metal figure is a special gift for parcel deliverymen and mailmen.

The decorative metal sculptures by Hinz & Kunst are elaborately handcrafted with a passion for detail. Every figure is unique. The sculptures are made from steel and copper, which is bent, cut, welded and brushed to create the desired effect. This extraordinary technique gives their figurines that distinct look.