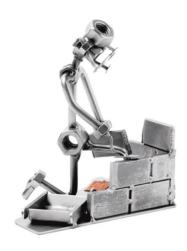

## 222 - Figure "Bricklayer"

## Product Description

Figure "Bricklayer"

This metal figure is the ideal gift for masons and bricklayers.

The decorative metal sculptures by Hinz & Kunst are elaborately handcrafted with a passion for detail. Every figure is unique. The sculptures are made from steel and copper, which is bent, cut, welded and brushed to create the desired effect. This extraordinary technique gives their figurines that distinct look.