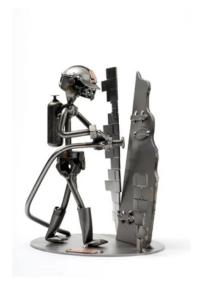

## 264 - Figure "Firefighter with Door"

## Product Description

Figure "Firefighter with Door"

This metal figure is the ideal gift for firefighters.

The decorative metal sculptures by Hinz & Kunst are elaborately handcrafted with a passion for detail. Every figure is unique. The sculptures are made from steel and copper, which is bent, cut, welded and brushed to create the desired effect. This extraordinary technique gives their figurines that distinct look.