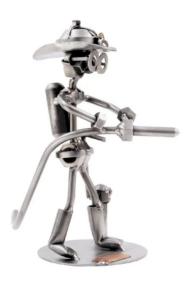

Item no.: 316058 260 - Figure "Firefighter"

Item no.: 316058 shipping weight: 0.40 kg Manufacturer: Hinz & Kunst

## Product Description

Figure "Firefighter"

This metal figure is the ideal gift for firefighters.

The decorative metal sculptures by Hinz & Kunst are elaborately handcrafted with a passion for detail. Every figure is unique. The sculptures are made from steel and copper, which is bent, cut, welded and brushed to create the desired effect. This extraordinary technique gives their figurines that distinct look.