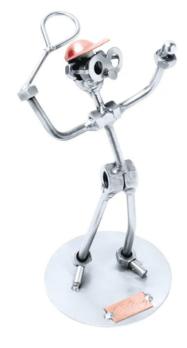

## Product Description

Figure "Tennis Serve"

This metal figure is the ideal gift for tennis players and all fans of the sport.

The decorative metal sculptures by Hinz & Kunst are elaborated with a passion for detail. Every figure is unique. The sculptures are made from steel and copper, which is bent, cut, welded and brushed to create the desired effect. This extraordinary technique gives their figurines that distinct look.

Measurements: 10 x 6 x 22 cm
Weight: 0.25 kg

Specifications

Scan this QR code to view the product All details, up-to-date prices and availability