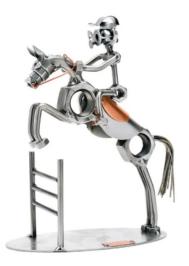

Item no.: 316080 381 - Figure "Show Jumper"

Item no.: 316080 shipping weight: 1.00 kg Manufacturer: Hinz & Kunst

## Product Description

Figure "Show Jumper'

This metal figure is the ideal gift for everyone, who likes horse riding and loves horses.

The decorative metal sculptures by Hinz & Kunst are elaborately handcrafted with a passion for detail. Every figure is unique. The sculptures are made from steel and copper, which is bent, cut, welded and brushed to create the desired effect. This extraordinary technique gives their figurines that distinct look.

Measurements: 18 x 10 x 23 cm
Weight: 0.97 kg

Specifications

Scan this QR code to view the product All details, up-to-date prices and availability