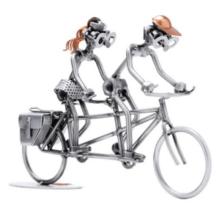

Item no.: 316088 291 - Figure "Tandem"

Item no.: 316088 shipping weight: 0.90 kg Manufacturer: Hinz & Kunst

## Figure "Tandem"

This metal sculpture is a special gift for athletic couples and bicycle enthusiasts.

The decorative metal sculptures by Hinz & Kunst are elaborately handcrafted with a passion for detail. Every figurine is unique. The sculptures are made from steel and copper, which is bent, cut, welded and brushed to create the desired effect. This extraordinary technique gives their figurines that distinct look.

Measurements: 29 x 6 x 20 cm
Weight: 0.87 kg

Specifications

Scan this QR code to view the product All details, up-to-date prices and availability