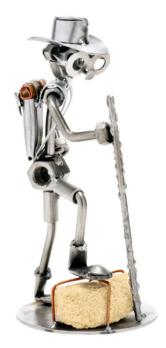

## 080 - Figure "Hiker"

## Product Description

This metal figure is the ideal gift for those, who like hiking or enjoy going for a walk.

The decorative metal sculptures by Hinz & Kunst are elaborately handcrafted with a passion for detail. Every figure is unique. The sculptures are made from steel and copper, which is bent, cut, welded and brushed to create the desired effect. This extraordinary technique gives their figurines that distinct look.

- Measurements: 7 x 7 x 12 cmWeight: 0.20 kg