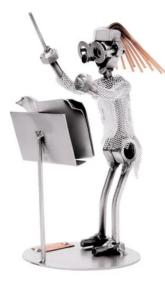

Item no.: 316146 133 - Figure "Conductor"

Item no.: 316146 shipping weight: 0.40 kg Manufacturer: Hinz & Kunst

## Product Description

Figure "Conductor"This metal figure is the ideal gift for conductors and music enthusiasts.

The decorative metal sculptures by Hinz & Kunst are elaborately handcrafted with a passion for detail. Every figure is unique. The sculptures are made from steel and copper, which is bent, cut, welded and brushed to create the desired effect. This extraordinary technique gives their figurines that distinct look.

- Measurements: 7 x 7 x 18 cm
  Weight: 0.34 kg