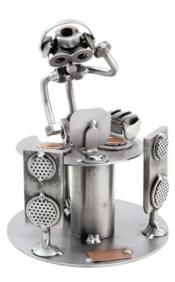

Item no.: 316156 175 - Figure "Disc Jockey"

Item no.: 316156 shipping weight: 0.50 kg Manufacturer: Hinz & Kunst

## Product Description

Figure "Disc Jockey"This metal figure is the ideal gift for DJs and music enthusiasts.

The decorative metal sculptures by Hinz & Kunst are elaborately handcrafted with a passion for detail. Every figure is unique. The sculptures are made from steel and copper, which is bent, cut, welded and brushed to create the desired effect. This extraordinary technique gives their figurines that distinct look.

- Measurements: 13 x 13 x 18 cm
  Weight: 0.45 kg