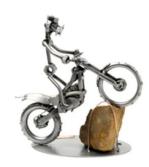

## 116 - Motorcycle "Trial"

## Product Description

Motorcycle "Trial"

This metal figure is the ideal gift for everyone, who want to gift something special and unique.

The decorative metal sculptures by Hinz & Kunst are elaborately handcrafted with a passion for detail. Every figurine is unique. The sculptures are made from steel and copper, which is bent, cut, welded and brushed to create the desired effect. This extraordinary technique gives their figurines that distinct look.

- Measurements: 23 x 13 x 21 cmWeight: 0.67 kg