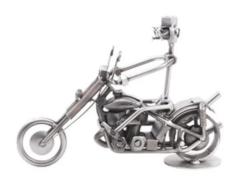

## 334 - Motorcycle "Harley"

## Product Description

Motorcycle "Harley"

This metal figure is a special gift for motorcycle enthusiasts and bikers.

The decorative metal sculptures by Hinz & Kunst are elaborately handcrafted with a passion for detail. Every figure is unique. The sculptures are made from steel and copper, which is bent, cut, welded and brushed to create the desired effect. This extraordinary technique gives their figurines that distinct look.