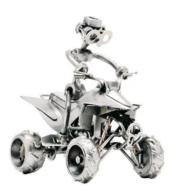

Item no.: 316192 446 - Motorcycle "Quad"

Item no.: 316192 shipping weight: 0.90 kg Manufacturer: Hinz & Kunst

## Motorcycle "Quad"

This metal figure is the ideal gift for everyone, who want to gift something special and unique.

The decorative metal sculptures by Hinz & Kunst are elaborately handcrafted with a passion for detail. Every figurine is unique. The sculptures are made from steel and copper, which is bent, cut, welded and brushed to create the desired effect. This extraordinary technique gives their figurines that distinct look.

Measurements: 15 x 10 x 17 cm
Weight: 0.75 kg

Specifications

Scan this QR code to view the product All details, up-to-date prices and availability