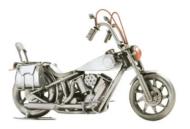

Item no.: 316198 2015 - Motorcycle with Saddlebag

Item no.: 316198 shipping weight: 1.80 kg Manufacturer: Hinz & Kunst

## Product Description

Motorcycle with Saddlebag

This metal figure is a special gift for motorcycle enthusiasts and bikers.

The decorative metal sculptures by Hinz & Kunst are elaborately handcrafted with a passion for detail. Every figure is unique. The sculptures are made from steel and copper, which is bent, cut, welded and brushed to create the desired effect. This extraordinary technique gives their figurines that distinct look.

Measurements: 24 x 9 x 14 cm
Weight: 1.78 kg

Specifications

Scan this QR code to view the product All details, up-to-date prices and availability