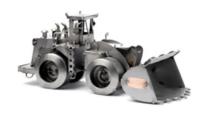

## 460 - Model Car "Bulldozer"

## Product Description

Model Car "Bulldozer"

This model car is an ideal gift for collectors.

The decorative metal sculptures by Hinz & Kunst are elaborately handcrafted with a passion for detail. Every figure is unique. The sculptures are made from steel and copper, which is bent, cut, welded and brushed to create the desired effect. This extraordinary technique gives their figurines that distinct look.