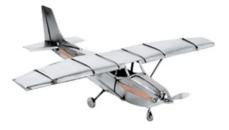

## Product Description

Model Plane "Cessna"The model plane "Cessna" is a special gift for aviation enthusiasts and model collectors.

The decorative metal sculptures by Hinz & Kunst are elaborately handcrafted with a passion for detail. Every figure is unique. The sculptures are made from steel and copper, which is bent, cut, welded and brushed to create the desired effect. This extraordinary technique gives their figurines that distinct look.