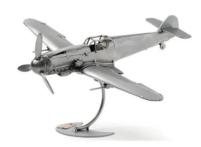

## 476 - Model Aircraft "Me 109"

## Product Description

Model Aircraft "Me 109"

This metal figure is the ideal gift for everyone, who wants to gift something special and unique.

The decorative metal sculptures by Hinz & Kunst are elaborately handcrafted with a passion for detail. Every figurine is unique. The sculptures are made from steel and copper, which is bent, cut, welded and brushed to create the desired effect. This extraordinary technique gives their figurines that distinct look.

- Measurements: 31 x 27 x 22 cmWeight: 1.65 kg