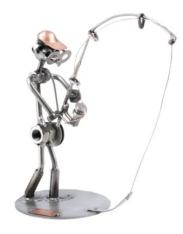

## 320 - Figure "Fisherman"

## Product Description

Figure "Fisherman"

This metal figure is the ideal gift for everyone, who want to gift something special and unique.

The decorative metal sculptures by Hinz & Kunst are elaborately handcrafted with a passion for detail. Every figurine is unique. The sculptures are made from steel and copper, which is bent, cut, welded and brushed to create the desired effect. This extraordinary technique gives their figurines that distinct look.