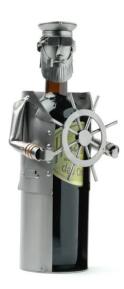

Item no.: 316280 6058 - Wine Holder "Captain"

Item no.: 316280 shipping weight: 1.00 kg Manufacturer: Hinz & Kunst

## Wine Holder "Captain"

This wine holder is a real gem for captains, boat owners and wine connoisseurs. This beautiful wine holder in the form of a captain is an asset to your home, but is also well suited as a gift.

The decorative metal sculptures by Hinz & Kunst are elaborately handcrafted with a passion for detail. Every figure is unique. The sculptures are made from steel and copper, which is bent, cut, welded and brushed to create the desired effect. This extraordinary technique gives their figurines that distinct look.