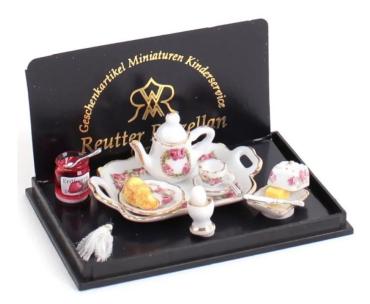

## Product Description

Breakfast Tray, miniature

The breakfast tray conveys the feeling of a good start to the day. A complete table set in white, pink and gold, including an egg, butter, jam, croissant and napkin. Scale 1:12. Reutter is constantly working on rounding off and completing their collection of miniatures. They succeed in inspiring collectors all over the world again and again.