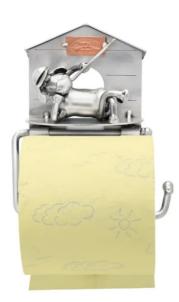

## Item no.: 316462 914WC - Toilet Paper Holder "Sheep"

Item no.: 316462 shipping weight: 0.70 kg Manufacturer: Hinz & Kunst

## Product Description

Toilet Paper Holder "Sheep"The toilet paper holder from the series "art of living" is a special eye-catcher for your bathroom. This toilet paper holder with a cool sheep is not only an ideal gift for every animal lover, but for everyone who wants to decorate their home with unique accessories. The decorative metal sculptures by Hinz & Kunst are elaborately handcrafted with a passion for detail. Every figure is unique. The sculptures are made from steel and copper, which

is bent, cut, welded and brushed to create the desired effect. This extraordinary technique gives their figurines that distinct look.

Measurements: 13 x 4 x 16 cm
Weight: 0.62 kg