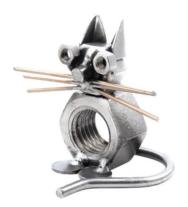

Item no.: 316477 508 - Figure "Cat"

Item no.: 316477 shipping weight: 0.10 kg Manufacturer: Hinz & Kunst

## Figure "Cat"

This metal figure is the ideal gift for everyone, who want to gift something special and unique.

The decorative metal sculptures by Hinz & Kunst are elaborately handcrafted with a passion for detail. Every figurine is unique. The sculptures are made from steel and copper, which is bent, cut, welded and brushed to create the desired effect. This extraordinary technique gives their figurines that distinct look.

Measurements: 6 x 4 x 6 cm
Weight: 0.09 kg

Specifications

Scan this QR code to view the product All details, up-to-date prices and availability