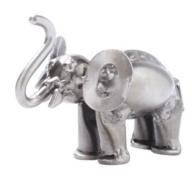

## 507 - Figure "Little Elephant, New"

## Product Description

Figure "Little Elephant, New"

This metal figure is the ideal gift for everyone, who want to gift something special and unique.

The decorative metal sculptures by Hinz & Kunst are elaborately handcrafted with a passion for detail. Every figurine is unique. The sculptures are made from steel and copper, which is bent, cut, welded and brushed to create the desired effect. This extraordinary technique gives their figurines that distinct look.

Measurements: 10 x 5 x 6 cmWeight: 0.13 kg

Specifications

Scan this QR code to view the product

All details, up-to-date prices and availability