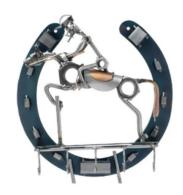

## Product Description

Key Holder "Equestrian" This key holder with an equestrian and a horseshoe from the series "art of living" is a special eye-catcher for your home. It is not only an ideal gift for equestrian sports fans but for everyone who wants to decorate their home with unique accessories.

The decorative metal sculptures by Hinz & Kunst are elaborately handcrafted with a passion for detail. Every figure is unique. The sculptures are made from steel and copper, which is bent, cut, welded and brushed to create the desired effect. This extraordinary technique gives their figurines that distinct look.

- Measurements: 26 x 5 x 28 cmWeight: 1.20 kg