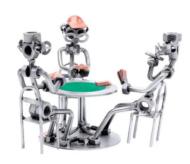

## 602 - Figure "Poker"

47,<sup>40</sup> EUR

Item no.: 316524 shipping weight: 1.20 kg Manufacturer: Hinz & Kunst

## Product Description

This metal figure is the ideal gift for everyone, who likes to play poker.

The decorative metal sculptures by Hinz & Kunst are elaborately handcrafted with a passion for detail. Every figurine is unique. The sculptures are made from steel and copper, which is bent, cut, welded and brushed to create the desired effect. This extraordinary technique gives their figurines that distinct look.

Measurements: 18 x 18 x 17 cmWeight: 1.20 kg

Specifications

Scan this QR code to view the product

All details, up-to-date prices and availability