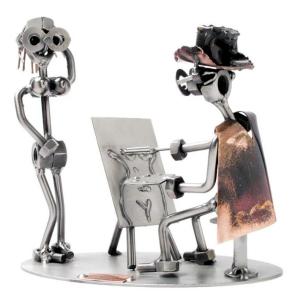

## 061 - Figure "The Artist"

## Product Description

Figure "The Artist"This metal figure is the ideal gift for everyone, who like to decorate their home with unique decorative items. The decorative metal sculptures by Hinz & Kunst are elaborately handcrafted with a passion for detail. Every figure is unique. The sculptures are made from steel and copper, which is bent, cut, welded and brushed to create the desired effect. This extraordinary technique gives their figurines that distinct look.