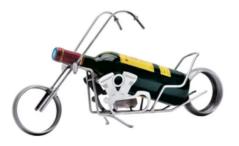

Item no.: 316550 650 - Wine Holder "Motorcycle"

**36**,<sup>45</sup> EUR

Item no.: 316550 shipping weight: 1.00 kg Manufacturer: Hinz & Kunst

## Product Description

Wine Holder "Motorcycle"This wine holder is a real gem for bikers, model collectors and wine connoisseurs. This beautiful wine holder in the form of a chopper is an asset to your home, but is also well suited as a gift.

The decorative metal sculptures by Hinz & Kunst are elaborately handcrafted with a passion for detail. Every figure is unique. The sculptures are made from steel and copper, which is bent, cut, welded and brushed to create the desired effect. This extraordinary technique gives their figurines that distinct look.

Measurements: 46 x 24 x 14 cm
Weight: 1.00 kg

Specifications

Scan this QR code to view the product All details, up-to-date prices and availability