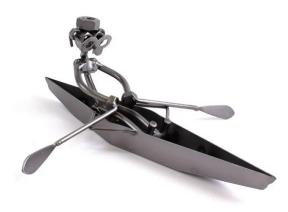

Item no.: 316555 121 - Figure "Rower"

Item no.: 316555 shipping weight: 0.70 kg Manufacturer: Hinz & Kunst

## Figure "Rower

This metal figure is the ideal gift for everyone, who is interested in watersports.

The decorative metal sculptures by Hinz & Kunst are elaborately handcrafted with a passion for detail. Every figurine is unique. The sculptures are made from steel and copper, which is bent, cut, welded and brushed to create the desired effect. This extraordinary technique gives their figurines that distinct look.

Measurements: 24 x 30 x 12 cm
Weight: 0.64 kg

Specifications

Scan this QR code to view the product All details, up-to-date prices and availability