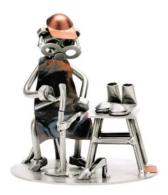

Item no.: 316558 227 - Figure "Shoemaker"

Item no.: 316558 shipping weight: 0.20 kg Manufacturer: Hinz & Kunst

## Product Description

Figure "Shoemaker"This metal figure is the ideal gift for shoemakers.

The decorative metal sculptures by Hinz & Kunst are elaborately handcrafted with a passion for detail. Every figure is unique. The sculptures are made from steel and copper, which is bent, cut, welded and brushed to create the desired effect. This extraordinary technique gives their figurines that distinct look.

- Measurements: 11 x 11 x 13 cm
  Weight: 0.20 kg