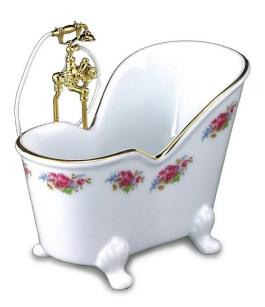

## Sitting Bathtub "Dresden Rose", miniature

This sitting bathtub "Dresden Rose", scale 1:12, enriches every dollhouse. The basic color is white, decorated with fine gold border and rose pattern. For over 60 years, Reutter have been producing their large porcelain collection themselves. Their porcelain miniatures are the only ones in Germany. And they are famous for their attention to detail. During production, each porcelain item passes through the hands of up to 17 skilled craftsmen: after casting, they are glazed, painted and, all in all, fired three times to give them their characteristic Reutter look. It is this tradition of craftsmanship which won Reutter friends all over the world. Reutter is constantly working on rounding off and completing their collection of miniatures. They always succeed in inspiring collectors from all over the world