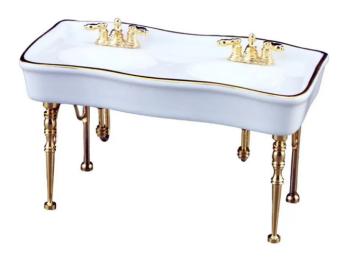

## Double Basin, white, miniature

As with all miniatures of Reutter porcelain, the attention to detail can be seen here as well. Among the variety of miniatures you can see the white double sink. Miniature lovers' hearts beat faster at the sight of this beautifully curved shape with white ground color and gold border. The legs as well as the fixtures are golden.