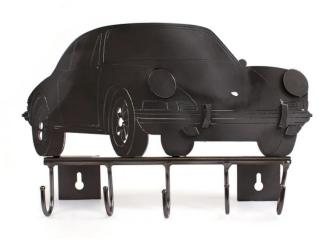

## 909 - Key Holder "Sports Car"

## Product Description

Key Holder "Sports Car"

This key holder is a real gem for car enthusiasts. This beautiful key holder in the form of a sports car is an asset to your home, but is also well suited as a gift. The decorative metal sculptures by Hinz & Kunst are elaborately handcrafted with a passion for detail. Every figure is unique. The sculptures are made from steel and copper, which is bent, cut, welded and brushed to create the desired effect. This extraordinary technique gives their figurines that distinct look.