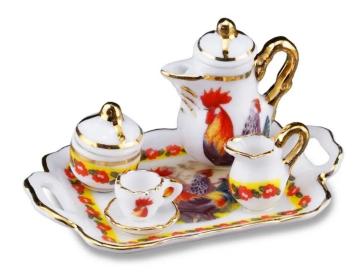

## Product Description

Coffee Tray "Cock", miniature

Colorful coffee tray "Cock". A coffee pot, a cup and a milk and sugar container are presented on a tray. Scale 1:12.

For over 60 years, Reutter has been producing his large porcelain collection itself. Its porcelain miniatures are the only ones in Germany.