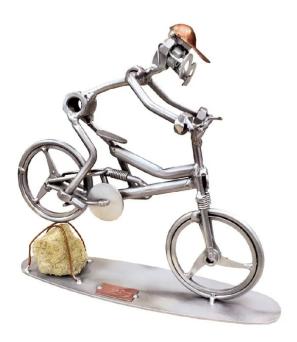

## 707 - Figure "Downhill Mountain Bike"

## Product Description

Figure "Downhill Mountain Bike"This metal figure is the ideal gift for everyone, who like to decorate their home with unique decorative items. The decorative metal sculptures by Hinz & Kunst are elaborately handcrafted with a passion for detail. Every figure is unique. The sculptures are made from steel and copper, which is bent, cut, welded and brushed to create the desired effect. This extraordinary technique gives their figurines that distinct look.

- Measurements: 20 x 11 x 18 cmWeight: 0.89 kg