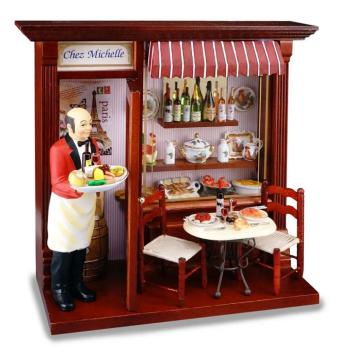

## 001.794/7 - Chez Michelle" mural, miniature

## Product Description

Chez Michelle" wall mural, miniatureThe "Chez Michelle" wall mural impresses with its detailed and meticulous workmanship. Discover the diverse range of wines and matching culinary delights. The filigree workmanship and attention to detail give Reuttern murals their very special flair. The murals inspire people all over the world and often awaken a previously unknown passion for collecting.- Weight: 650 g- Width: 9.5 cm- Length: 24 cm- Height: 21 cm