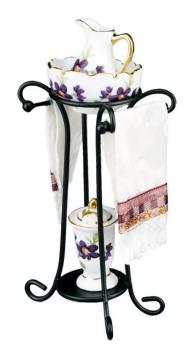

## 001.749/7 - Wash basin "Viola", miniature

## Product Description

Wash basin "Viola", miniature

Wash basin "Viola". Originally designed wash bowl with jug, white towels and a tall vase.

Reutter is constantly working on rounding off and completing their collection of miniatures. They succeed in consistently inspiring collectors all over the world.