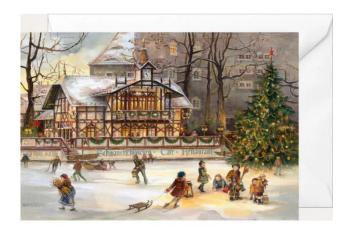

## Product Description

Christmas folding card "Schwanenschlösschen"

The Christmas folding card with the motif of the Schwanenschlösschen in Freiberg is wonderfully suited to send Christmas greetings all over the world. Your friends and business partners are looking forward to greetings from your home country. One of the most beautiful landmarks of Freiberg, the historic Schwanenschlösschen, is atmospherically painted in a nostalgic style.

Content: Folded card with envelope
Format: 11.5 cm x 17 cm
Artist: Tina Hopperdietzel

**Specifications** 

Scan this QR code to view the product

All details, up-to-date prices and availability