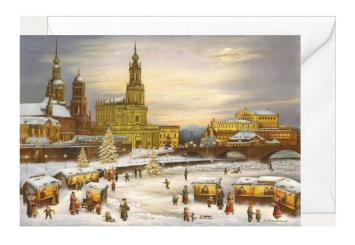

## 2288 - Christmas folding card "Dresdnen Court Church"

## Product Description

Christmas folding card "Dresdnen Court Church"

Of course the Advent calendar with the Dresden Court Church is also complemented by a Christmas greeting card. A part of the famous view from the Carola Bridge to the "Brühlsche Terrasse" was captured on this motif. You can see the Sekundogenitur, Stände House, Hausmanns Tower, Court Church, Semper Opera and Augustus Bridge.