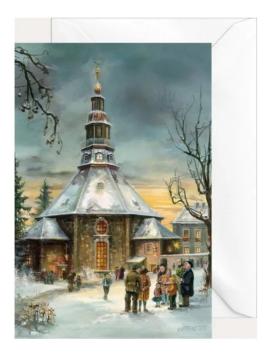

## 2761 - Christmas folding card "Seiffen Church"

## Product Description

Weihnachtsklappkarte "Seiffener Kirche"

The versatile usable greeting card with the image of the Seiffen Church is an important addition to the Advent calendar and mini Advent calendar of the range of Brück & Sohn. The peculiarity of the village church Seiffen is its octagonal floor plan. The church has become world famous through the Erzgebirge Wood Art. A Christmas card can hardly be more romantic