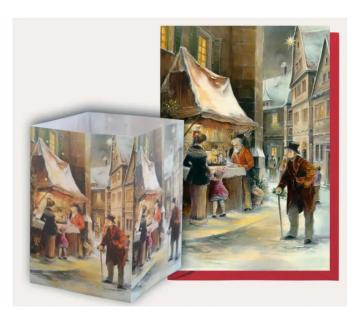

## Product Description

Table Top Lantern "Christmas Stall"

This beautiful table lantern made of parchment paper with the motif of the Christmas stall creates a wonderful Advent atmosphere on your table when you light the candle. During tea time with "Stollen" and pastries, you can enjoy the beautiful motive of the Christmas stall and discover new details again and again. The lantern is a suitable gift for the loved ones you want to send a holiday greeting. A greeting card with the same motif is included.

- Contents: Folding card with envelope and parchment lantern
  Format: Lantern 11 x 15.5 cm, folding card 11.5 x 17 cm
- Artist: Tina Hopperdietzel

Specifications

Scan this QR code to view the product All details, up-to-date prices and availability