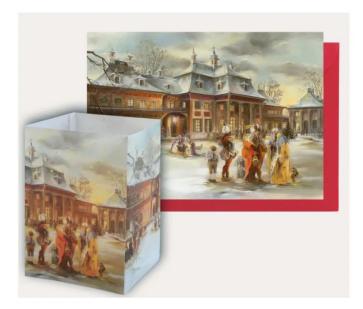

## 2531 - Table Top Lantern "Pillnitz"

## Product Description

Table Top Lantern "Pillnitz"

Our lantern with the motif of the Christmassy Palais Pillnitz is a beautiful table decoration. The motif of our Advent calendar is repeated here on a parchment lantern and a Christmas folding card - an atmospheric gift in greeting card format for Advent. Augustus the Strong left the enchanting Pillnitz Castle with its oriental charm to posterity.

- Contents: Folding card with envelope and parchment lantern
  Format: Lantern 11 x 15.5 cm, folding card 11.5 x 17 cm
  Artist: Tina Hopperdietzel

Specifications

Scan this QR code to view the product All details, up-to-date prices and availability