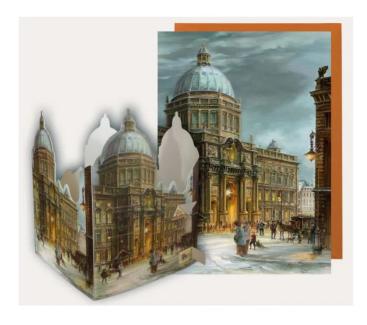

## 2781 - Table Advent Calendar "Berlin Palais"

Item no.: 323108 shipping weight: 0.10 kg Manufacturer: Olewinski & Tochter

## Product Description

Table Advent Calendar "Berlin Palais"

The Berlin Palace, also known as the Berlin City Palace since the 19th century, was the dominant building in the historic center of Berlin. Due to its mainly by Andreas Schlüter created facades and interiors it is considered as a major work of the North German Baroque.

The Table Advent Calendar with envelope and postcard is ideal for sending to friends, family and business partners. You can set up this calendar on your desk or breakfast table.

- Content: Table Advent calendar with envelope and postcard
  Format: Table Advent calendar with 8.4 x 8.4 x 11.7 cm, postcard 17 x 11.7 cm
  Artist: Tina Hopperdietzel