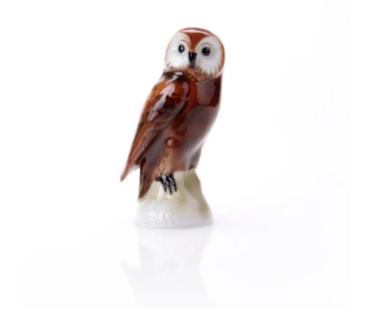

## 2756/40 - Tawny Owl

## Product Description

Wagner & Apel - Tawny OwlForest animals are a specialty of the porcelain figurine manufacturer Wagner & Apel, where they are still made by hand. Just like this little owl, which impresses with its lifelike colors. Why don't you give it a new home?

- Length: 11 cmWidth: 11 cmHeight: 5 cm