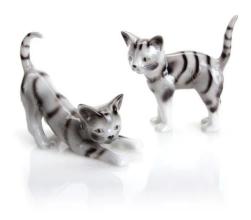

## 2904/40, 2903/40 - Cats

39,<sup>29</sup> EUR

Item no.: 323254 shipping weight: 0.60 kg Manufacturer: Wagner & Apel Porzellan

## Product Description

Wagner & Apel - CatsThis porcelain figurine from W&A was modeled only in the last decade and since then has been a popular gift or souvenir that makes the hearts of cat lovers beat faster. No matter where you put it, it will show everyone that you too like these independent, loving animals.

- Length: 20 cmWidth: 20 cmHeight: 12 cm