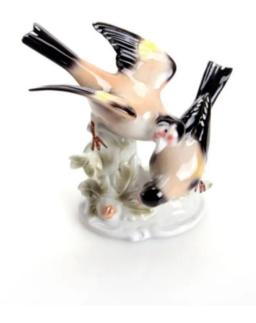

## 600/40 - Group of European Goldfinches

## Product Description

Wagner & Apel - Group of European GoldfinchesThe harmonious interaction of the two goldfinches together with the sheer natural colors will make this fine porcelain figure a wonderful eye-catcher for your home.