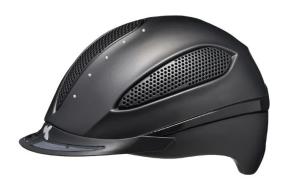

## 21305550666 - KED - Paso Black Matt Crystal L

137,<sup>15 EUR</sup>

Item no.: 323516 shipping weight: 0.70 kg Manufacturer: KED Helmsysteme

## Product Description

KED Helmsysteme - Paso Black Matt Crystal L

Riding helmet with maxSHELL technology, K-Fit adjustment system, removable visor with window and UV protection, 180° reflector, buckle clip with chin pad, integrated ventilation system and 5 vents. Finished with Swarovski crystals.

- Size: L (57-62 cm)Color: Black Matt Crystal

Specifications

Scan this QR code to view the product

All details, up-to-date prices and availability