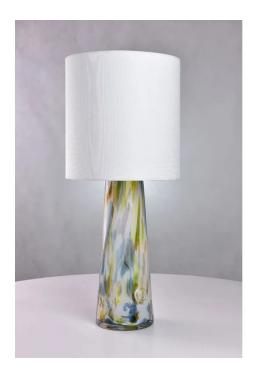

## LGH0583 - Glass table lamp with lampshade VOLCANO I

## Product Description

Glass table lamp with lampshade VOLCANO I

A beautiful colorful glass lamp with an interesting shape and a unique pattern of colorful spots. The lamp is hand-formed of glass, while the lampshade is made of white fabric. The whole perfectly fits the living room or bedroom, decorating a bedside table or dresser. Suits best interiors decorated in loft, minimalist style. Branded with Gie El logo.

- Weight: 3.5 kgType: Table lampHeight [cm]: 69
- Material: GlassColor: Multicolor
- Type of wire: PCV
  Lampshade: Yes
  Lampshade diameter [cm]: 30
- Lampshade height [cm]: 30
  Lampshade material: Fabric